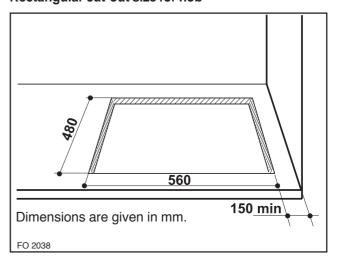

#### **CUT OUT DIMENSIONS**

Width: 560 mm Depth: 480 mm

## **Cut Out Size**

The dimensions of the cut-out are given in the diagram.

### Rectangular cut-out size for hob